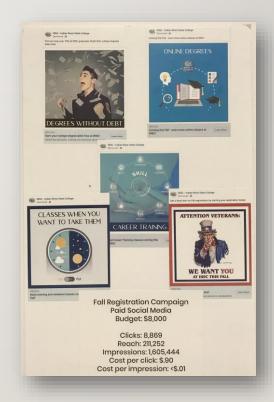

### SOCIAL MEDIA - PAID

• Ist Place - Indian River State College

### SOCIAL MEDIA - PAID

• 2<sup>nd</sup> Place – Seminole State College

#### SOCIAL MEDIA - PAID

• 3<sup>rd</sup> Place – North Florida College