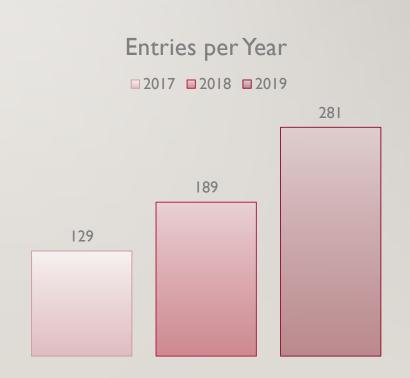

#### **COMPETITION RECAP**

- 25 of 28 state colleges participated (89%)
- 281 total entries
  - Average II entries per college (\$220)
  - Minimum 2 entries (\$40)
  - Maximum 24 entries (\$480)
- \$5,620 raised
  - 18 paid by check
  - 6 paid by credit card
  - I by direct deposit