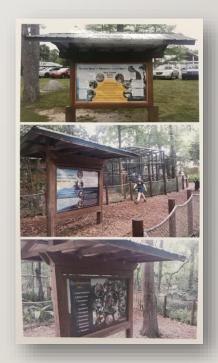

ITAL

• Ist Place – Florida State College at Jacksonville



### NEWSLETTER - DIGITAL

• 2<sup>nd</sup> Place – Pasco-Hernando State College



### BEST PHOTOGRAPHY IN A PUBLISHED PIECE

• Ist Place – Tallahassee Community College



### BEST PHOTOGRAPHY IN A PUBLISHED PIECE

• 2<sup>nd</sup> Place – Santa Fe College



### BEST PHOTOGRAPHY IN A PUBLISHED PIECE

• 3<sup>rd</sup> Place – Santa Fe College



## POSTER (UNDER 10,000 FTE)

• Ist Place - College of Central Florida



# POSTER (UNDER 10,000 FTE)

• 2<sup>nd</sup> Place – State College of Florida, Manatee-Sarasota



# POSTER (OVER 10,000 FTE)

• Ist Place – Santa Fe College



# POSTER (OVER 10,000 FTE)

• 2<sup>nd</sup> Place – Indian River State College



# POSTER (OVER 10,000 FTE)

• 3<sup>rd</sup> Place – Santa Fe College



# REDESIGN (UNDER 10,000 FTE)

• Ist Place - Northwest Florida State College



# REDESIGN (UNDER 10,000 FTE)

• 2<sup>nd</sup> Place – St. Johns River State College



# REDESIGN (UNDER 10,000 FTE)

• 3<sup>rd</sup> Place – Pasco-Hernando State College



# REDESIGN (OVER 10,000 FTE)

• Ist Place - Indian River State College



# REDESIGN (OVER 10,000 FTE)

• 2<sup>nd</sup> Place – Florida State College at Jacksonville



# REDESIGN (OVER 10,000 FTE)

• 3<sup>rd</sup> Place – Eastern Florida State College



# SINGLE SHEET FLIER (UNDER 10,000 FTE)

• Ist Place – Pensacola State College



### SINGLE SHEET FLIER (UNDER 10,000 FTE)

- 2<sup>nd</sup> Place (tie)
  - College of Central Florida
  - South Florida State College





## SINGLE SHEET FLIER (UNDER 10,000 FTE)

• 3<sup>rd</sup> Pl