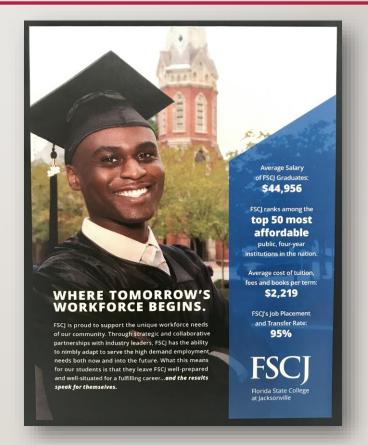

# ADVERTISING - PRINT (OVER 10,000 FTE)

• 3<sup>rd</sup> Place – Florida State College at Jacksonville