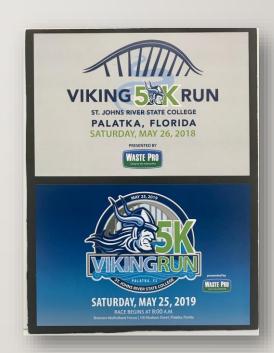

### BEST IN SHOW (UNDER 10,000 FTE)

St. Johns River State College – Redesign
 \$250 cash prize!