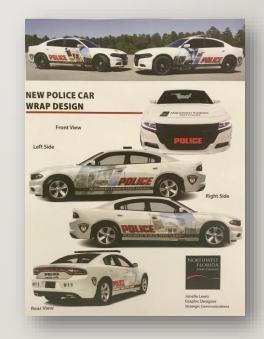

# BEST BANG FOR THE BUCK (UNDER 10,000 FTE)

2<sup>nd</sup> Place – Northwest Florida State College

### **TRENDSETTER**

• 2<sup>nd</sup> Place – Northwest Florida State College